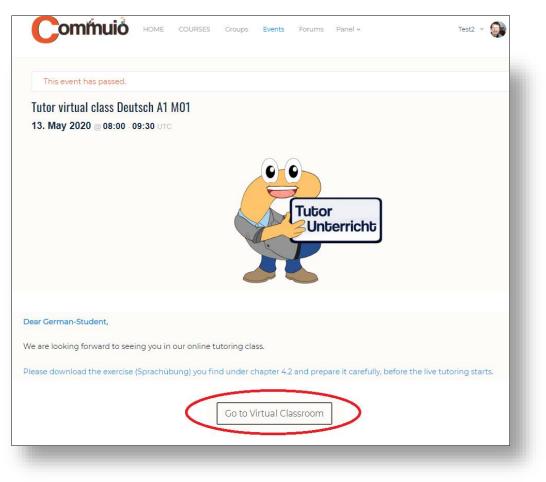

Screenshot from PC with Chrome

Screenshot from Mobile with Chrome

3) The page of the selected event appears, please read the instructions and press the button "Go to Virtual classroom"

Screenshot from PC with Chrome

4) The page for the scheduled virtual class appears, you can also view the previous virtual tutoring classes here. To enter the virtual class, you must press the "Join" button. If the teacher or tutor has not opened the class yet, you will have to wait until it opens.