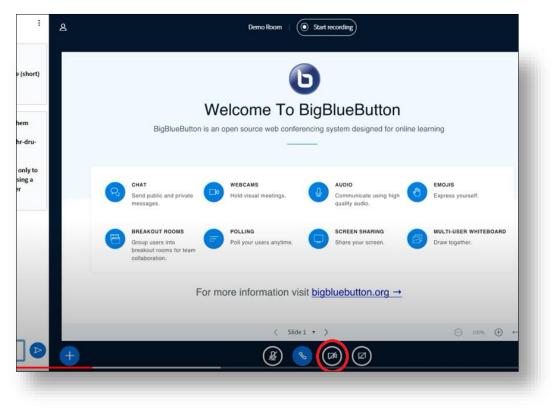

- 10) If you have configured the microphone and speakers well, you can participate in the virtual class, but still without a webcam.
- 11) Therefore you have to activate the camera by pressing the video camera button below the class.