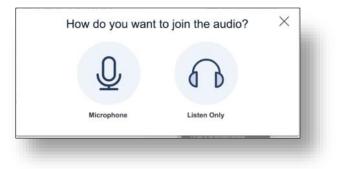

Screenshot from Mobile with Chrome

- 5) The BigBlueButton is open (the software that allows you to do the virtual class room).
- 6) If the dialog window "Click to enable Adobe Flash Player" appears, please push the "Allow" botton on the top left of your browser:

7) If the Flash Player is already installed, the next dialog appears:

8) Please select the Microphone, the next dialog will appear on top left of your browser:

9) Please press the button "Allow". If it is the first time that you access to the virtual class room, a dialog for the Audio Test appears.