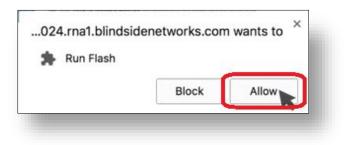

Screenshot from Mobile with Chrome

- 5) The BigBlueButton is open (the software that allows you to do the virtual class room).
- 6) If the dialog window "Click to enable Adobe Flash Player" appears, please push the "Allow" botton on the top left of your browser: