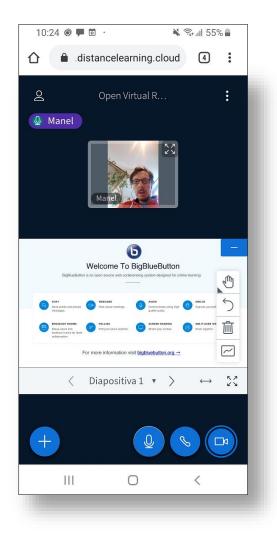

|

Screenshot from PC with Chrome

13) A dialog window will appear showing the webcam and gives you the opportunity to select the quality of the video. First click "Medium quality" and then "Start sharing".

|      | Welcome Ir                     | ×     |
|------|--------------------------------|-------|
| Webc | am settings                    |       |
|      | Camera                         |       |
|      | HD Pro Webcam C920 (046d:082d) |       |
|      | Quality                        |       |
|      | Medium quality                 | *     |
|      | 63                             | -     |
|      | Cancel Start sh                | aring |
|      |                                |       |
|      |                                |       |

Now, you can enjoy the virtual class!



Screenshot from Mobile with Chrome

## Remember:

- We recommend using a PC with Chrome and using headphones with a microphone.
- Do not use the microphone and the speakers of the PC or mobile.
- Please, mute the microphone if you are not speaking.