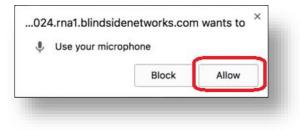

7) If the Flash Player is already installed, the next dialog appears:

8) Please select the Microphone, the next dialog will appear on top left of your browser:

9) Please press the button "Allow". If it is the first time that you access to the virtual class room, a dialog for the Audio Test appears.