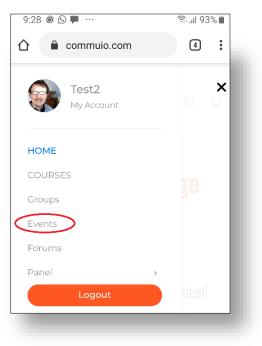

## How to start in virtual tutoring classes?

This guideline has been tested with a PC with Chrome and also with a Galaxy mobile with Chrome.

In order to enter the tutoring classes, you must be a member of the community of Commuio and follow the following steps:

1) <u>Once logged in</u>, you need to go to the Events option in the main menu.



## Screenshot from PC with Chrome



2) Within this page, you must select the day and time of the tutoring class.

|             | пиіо номе           | COURSES C                                                                                                                                            | iroups Events           | Forums Panel ~ |        | Test2 ~ 🧕           | Q       | Ø   |
|-------------|---------------------|------------------------------------------------------------------------------------------------------------------------------------------------------|-------------------------|----------------|--------|---------------------|---------|-----|
|             |                     |