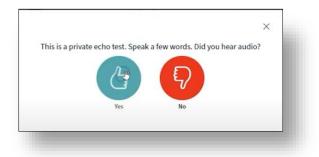

7) If the Flash Player is already installed, the next dialog appears:

8) Please select the Microphone, the next dialog will appear on top left of your browser:

9) Please press the button "Allow". If it is the first time that you access to the virtual class room, a dialog for the Audio Test appears.

- 10) If you have configured the microphone and speakers well, you can participate in the virtual class, but still without a webcam.
- 11) Therefore you have to activate the camera by pressing the video camera button below the class.