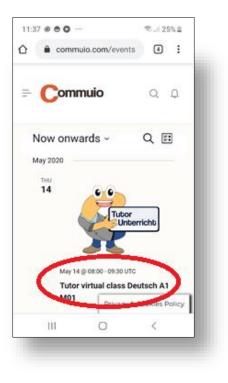

## Screenshot from PC with Chrome

2) Within this page, you must select the day and time of the tutoring class.

|             | пиіо номе           | COURSES C                                                                                                                                            | iroups Events           | Forums Panel ~ |        | Test2 ~ 🧕           | Q       | Ø   |
|-------------|---------------------|------------------------------------------------------------------------------------------------------------------------------------------------------|-------------------------|----------------|--------|---------------------|---------|-----|
|             |                     |                                                                                                                                                      |                         |                |        |                     |         |     |
| Q Search fo | or events           |                                                                                                                                                      |                         |                | Find E | Events List         | Month E | Day |
| < > Today   | May 13 - I          | Now ~                                                                                                                                                |                         |                |        |                     |         |     |
| May 2020 -  |                     |                                                                                                                                                      |                         |                |        |                     |         |     |
| 13          | May 13 @ 08:00 - 09 |                                                                                                                                                      | tsch A1 M0 <sup>4</sup> |                |        | 00                  |         |     |
|             | Dear German-Stude   | tor virtual class Deutsch A1 M01<br>German-Student,<br>are looking forward to seeing you in the live tutoring class for COMMUIO German A1<br>uie 01. |                         |                |        | Tutor<br>Unterricht |         |     |

Screenshot from PC with Chrome

Screenshot from Mobile with Chrome

3) The page of the selected event appears, please read the instructions and press the button "Go to Virtual classroom"

Screenshot from PC with Chrome